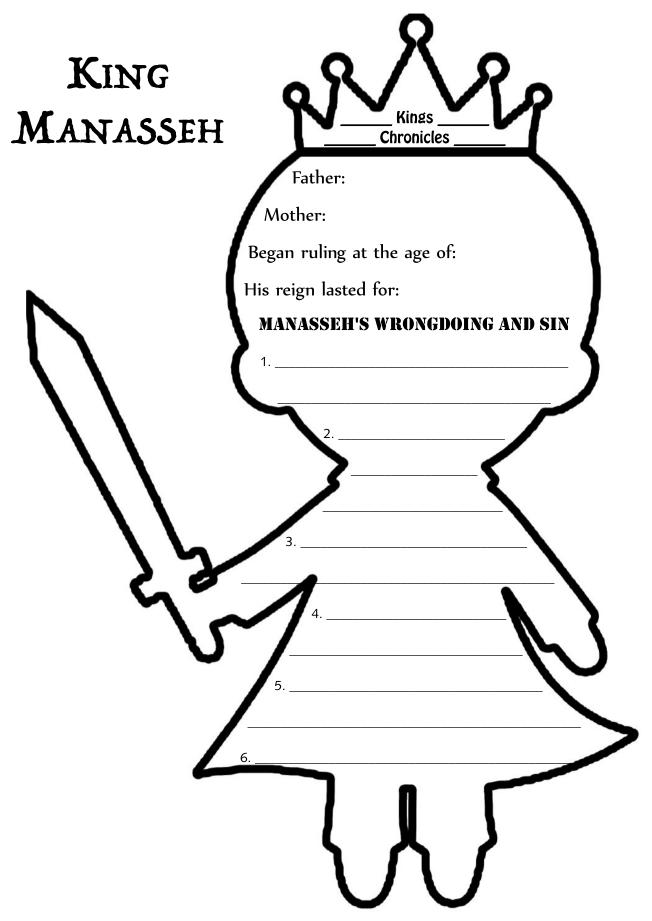

## KING MANASSEH

### **Worksheets**

- Bible Discovery Worksheet: King Manasseh
- Life Application Worksheet: Hand of Prayer
- Activity Worksheet: Family Traffic Signs
- Homework